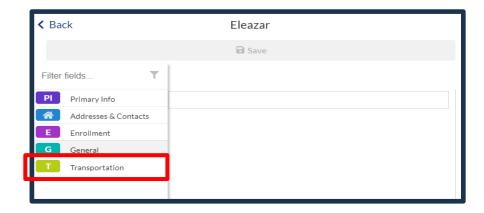

Bus information for 2024/2025 will be available starting the 2nd week of August

Parents/guardians first need to create a Focus Parent Portal account by following the directions at <a href="https://www.browardschools.com/focus">https://www.browardschools.com/focus</a>

After a Focus Parent Portal account is created, you can find the bus route information within the Focus Parent Portal at <a href="https://browardschools.focusschoolsoftware.com/focus/">https://browardschools.focusschoolsoftware.com/focus/</a>:

- 1. Select you child's name in the left menu pane.
- 2. Select child info.



3. Select Transportation.



## On the BCPS Connect App

1. Select More Info in your child's name pane.



2. Select Student Info.



3. Select the Expand Bar



## 4. Select Transportation



## 5. View Transportation Information



<sup>\*\*</sup>Please contact your schools' transportation liaison for any route or bus assignment concerns\*\*