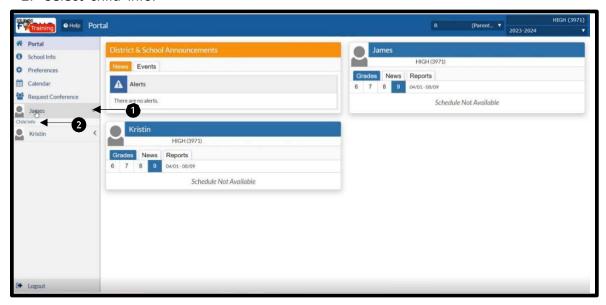

- 1. Select you child's name in the left menu pane.
- 2. Select child info.

3. Select Transportation.