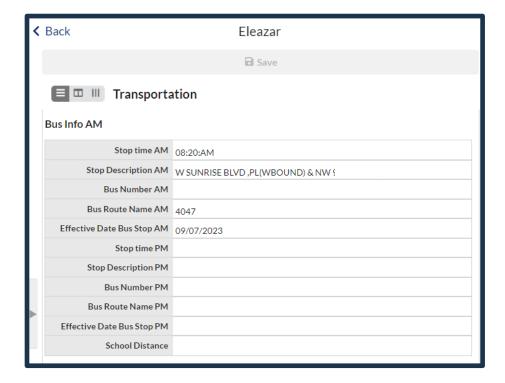

## 5. View Transportation Information

<sup>\*\*</sup>Please contact your schools' transportation liaison for any route or bus assignment concerns\*\*