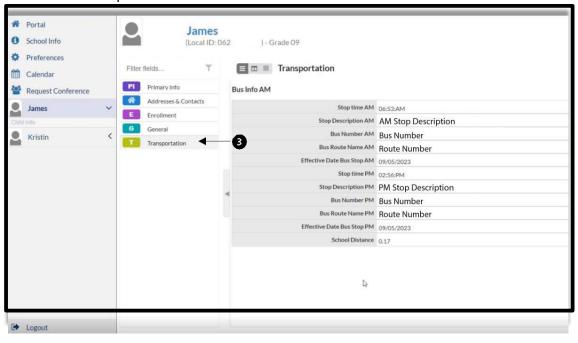

- 1. Select you child's name in the left menu pane.
- 2. Select child info.

3. Select Transportation.