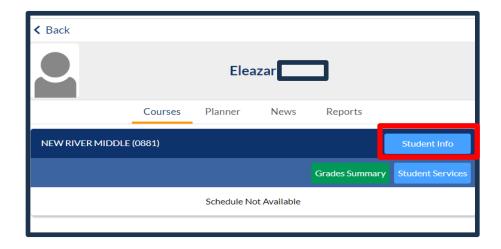

## On the BCPS Connect App

1. Select More Info in your child's name pane.

2. Select Student Info.

3. Select the Expand Bar