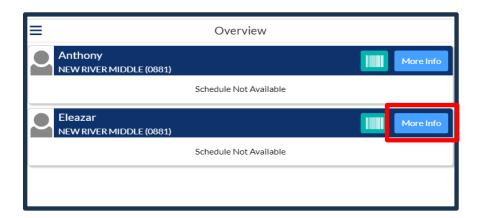

## On the BCPS Connect App

1. Select More Info in your child's name pane.

2. Select Student Info.

3. Select the Expand Bar