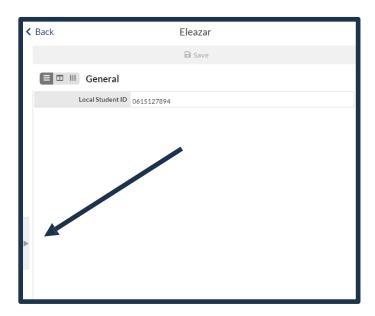

## On the BCPS Connect App

1. Select More Info in your child's name pane.

2. Select Student Info.

3. Select the Expand Bar